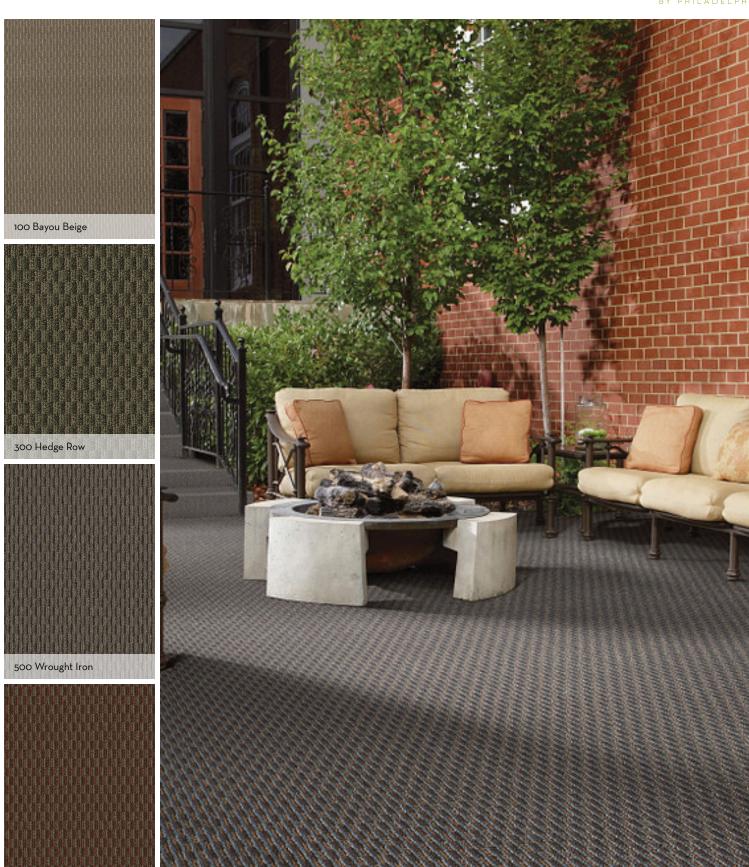

800 Brick Walkway

400 Tapestry Blue





## PATTERN PLAY



Style Name PATTERN PLAY

Style Number 54640
Product Type Turf

Construction Tufted Pattern

Fiber High Uv Polypropylene

Dye MethodSolution DyedPrimary BackingSyntheticSecondary BackingClassicbac

U.S. Metric

 Gauge
 1/10 in
 39.37 per 10 cm

 Stitches
 12 per in
 49 per 10 cm

 Finished Pile Thickness
 0.167 in
 4.24 mm

Average Density 4311 oz/yd³

Tufted Weight 20 oz/yd² 678.1 g/m²

Pattern Repeat 0.08 ft W X 0.17 ft L 2.54 cm W X 5.08 cm L

## Performance Testing

Pill Test Pass

NBS Smoke Less than 450 CRI Greenlabel Plus GLP6878

Specifications are subject to nominal manufacturing variance. Material supply and/or manufacturing processes may necessitate changes without notice.