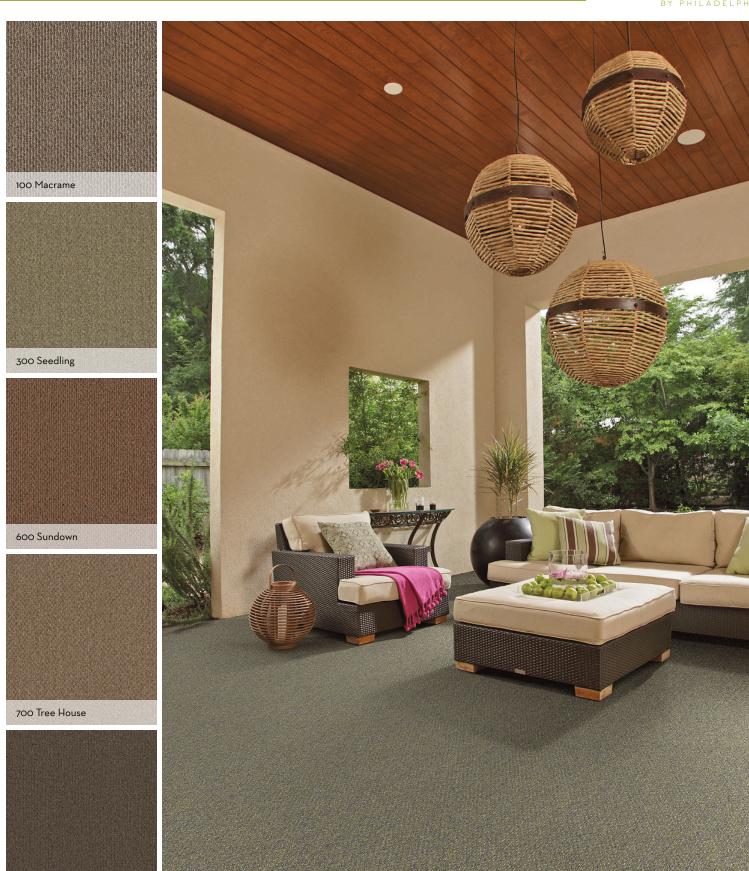

400 Riverview

701 Mineralite

## NATURAL PATH



Style Name NATURAL PATH

Style Number 54636 Product Type Turf

**Tufted Berber** Construction

High Uv Polypropylene Fiber

Dye Method Solution Dyed Primary Backing Synthetic Secondary Backing Classicbac

> U.S. Metric

Gauge 5/32 in 25.2 per 10 cm Stitches 8 per in 31 per 10 cm Finished Pile Thickness 0.281 in 7.14 mm

Average Density 2434 oz/yd<sup>3</sup>

Tufted Weight 19 oz/yd<sup>2</sup> 644.2 g/m<sup>2</sup>

Performance Testing

Pill Test Pass

NBS Smoke Less than 450 CRI Greenlabel Plus GLP6878

> Specifications are subject to nominal manufacturing variance. Material supply and/or manufacturing processes may necessitate changes without notice.